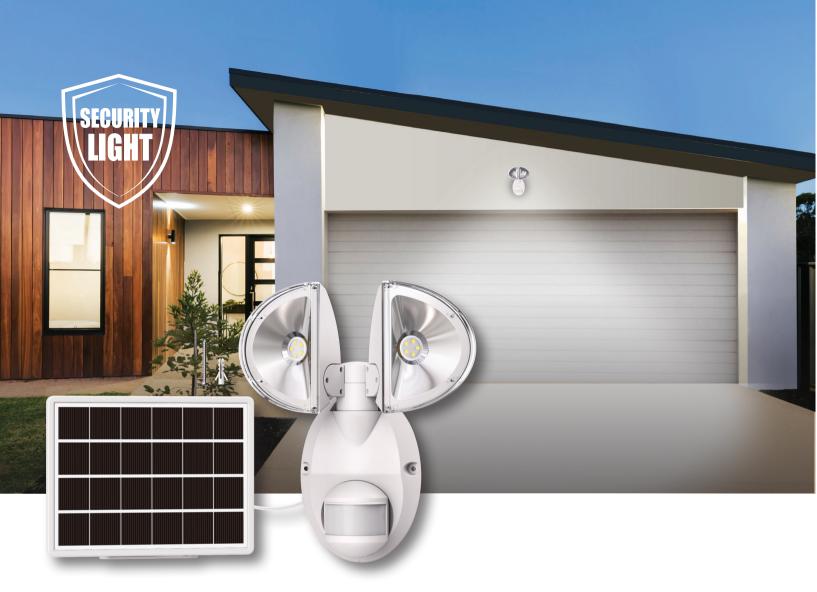

## **180° Motion Sensor Twin Head Solar Powered LED Floodlight**LJC-SLCXX-S-V4

LJU-3LUAA-3-V2

- 650 lumens
- 6 in. x 8 in. amorphous solar panel with 16 ft. cord
- Durable polycarbonate housing suitable for wet
- locations
- One-handed adjustments to fixture head and
- motion sensor possible
- UV stable polycarbonate lens
- Suitable for wall or eave mounting
- Replaceable Li-ion battery
- Frosted lens for even light

#### 180° Motion Sensor Twin Head Solar Powered LED Floodlight

LJC-SLCXX-S-V4

- 650 lumens
- 6 in. x 8 in. amorphous solar panel with 16 ft. cord
- Durable polycarbonate housing suitable for wet
- locations
- One-handed adjustments to fixture head and
- motion sensor possible
- UV stable polycarbonate lens
- Suitable for wall or eave mounting
- Replaceable Li-ion battery
- Frosted lens for even light

## **180° Motion Sensor Twin Head Solar Powered LED Floodlight**LJC-SLCXX-S-V4

- 650 lumens
- 6 in. x 8 in. amorphous solar panel with 16 ft. cord
- Durable polycarbonate housing suitable for wet locations
- One-handed adjustments to fixture head and motion sensor possible
- UV stable polycarbonate lens
- Suitable for wall or eave mounting
- Replaceable Li-ion battery
- Frosted lens for even light