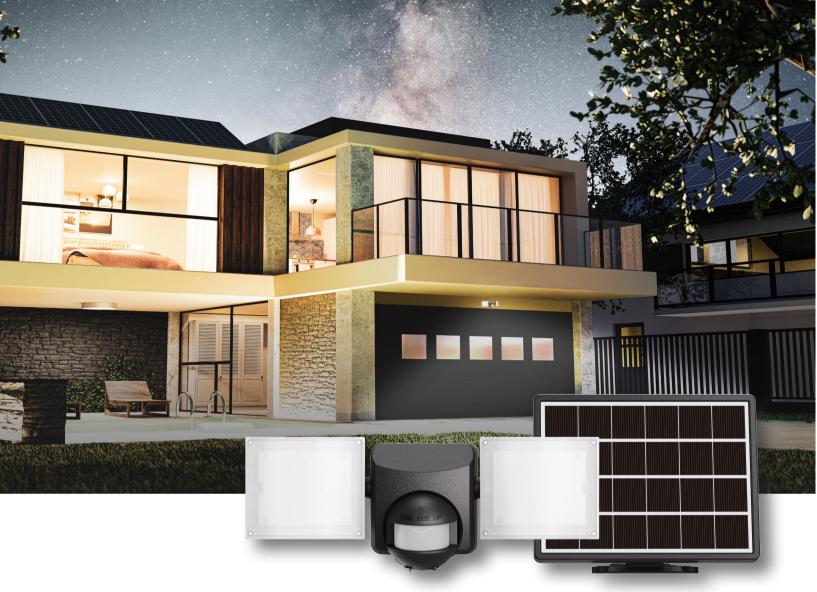

# Outdoor Solar Security Light

energy efficiency I easy Installation

Semi Wide

interior corners

Motion detection for

**Auto re-set Manual Override or** re-set by flipping the switch within 3" Narrow Motion detection for interior corners

- Initial charge is suggested for 2-3 days.
- After fully charged, light can be used for 90 mins. If the time is set for 60 sec, the light can be triggered for 90 times.
- Installs easily with no wiring needed
- Perfect for sheds, barns, decks & pathways
- Provides emergency power in case of storms or other power failures

Solar powered, no need for electricity

Monocrystalline silicon solar panel

Waterproof and weather resistant

Heat resistant to 65° Celsius degrees

180° DETECTION BANGE

SOLAR CHARGED

MOTION ACTIVATION

WET LOCATION