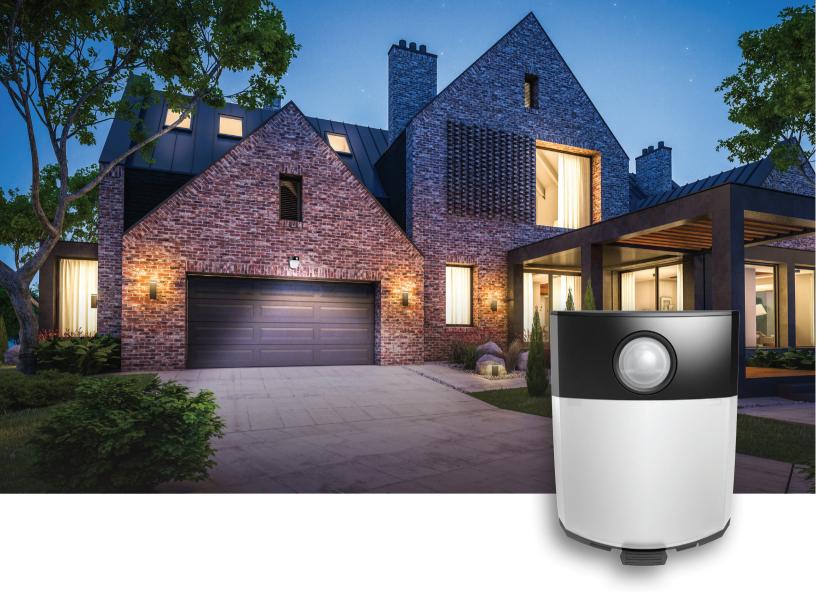

# Outdoor Solar Security Light

energy efficiency I easy Installation

Semi Wide

interior corners

Motion detection for

**Auto re-set Manual Override or** re-set by flipping the switch within 3" Narrow Motion detection for interior corners