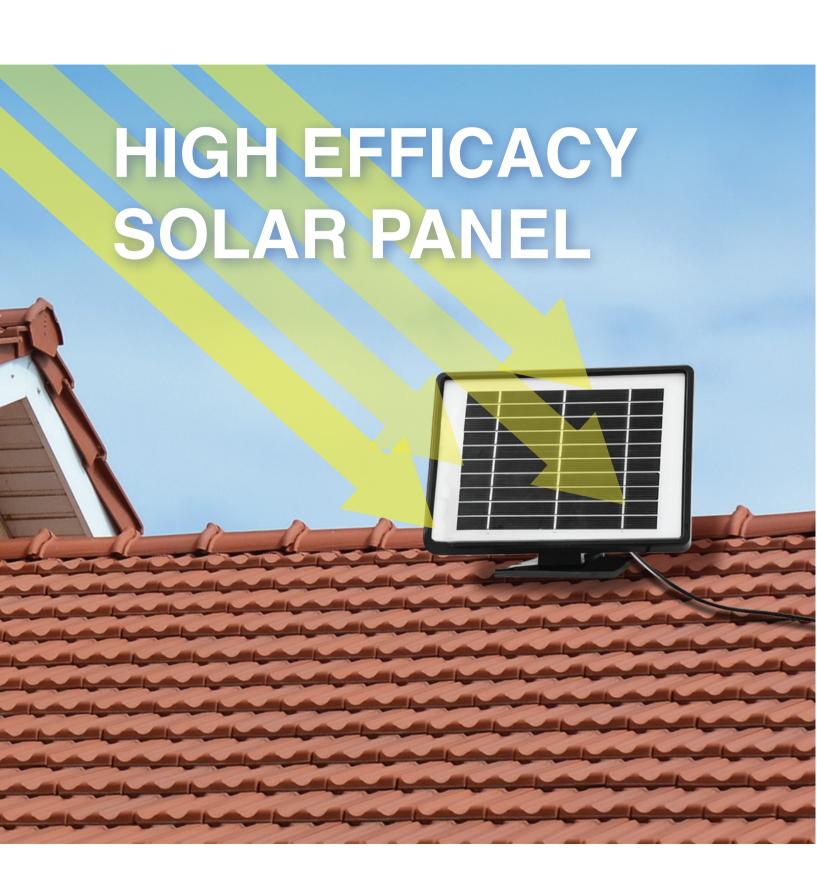

Solar powered, no need for electricity

Monocrystalline silicon solar panel

Waterproof and weather resistant

Heat resistant to 65° Celsius degrees

180° DETECTION BANGE

SOLAR CHARGED

MOTION ACTIVATION

WET LOCATION