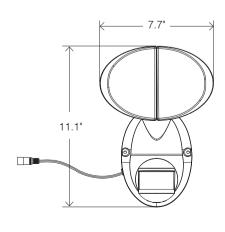

#### 180° Motion Sensor Twin Head Solar Powered LED Floodlight

LJC-SLCXX-S-V3

- Motion sensor detects motion 180° up to 70 ft.
- 1000 lumens
- 6 in. x 8 in. solar panel for maximum charging power with 16 ft. cord
- Adjustable time setting for 1 to 3 minutes
- Integral light sensor prevents light from turning ON during the daytime
- Li-ion rechargeable battery