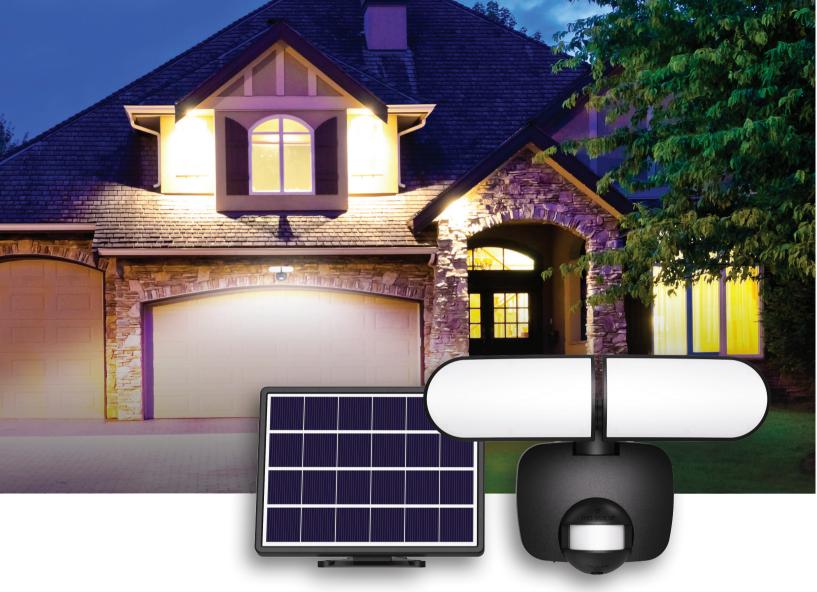

# Outdoor Solar Security Light

energy efficiency I easy Installation

Semi Wide

interior corners

Motion detection for

**Auto re-set Manual Override or** re-set by flipping the switch within 3" Narrow Motion detection for interior corners

- Initial charge is suggested for 2-3 days.
- After fully charged, light can be used for 90 mins. If the time is set for 60 sec, the light can be triggered for 90 times.
- Installs easily with no wiring needed
- Perfect for sheds, barns, decks & pathways
- Provides emergency power in case of storms or other power failures

Solar powered, no need for electricity

Monocrystalline silicon solar panel

Waterproof and weather resistant

Heat resistant to 65° Celsius degrees

180° DETECTION BANGE

SOLAR CHARGED

MOTION ACTIVATION

WET LOCATION