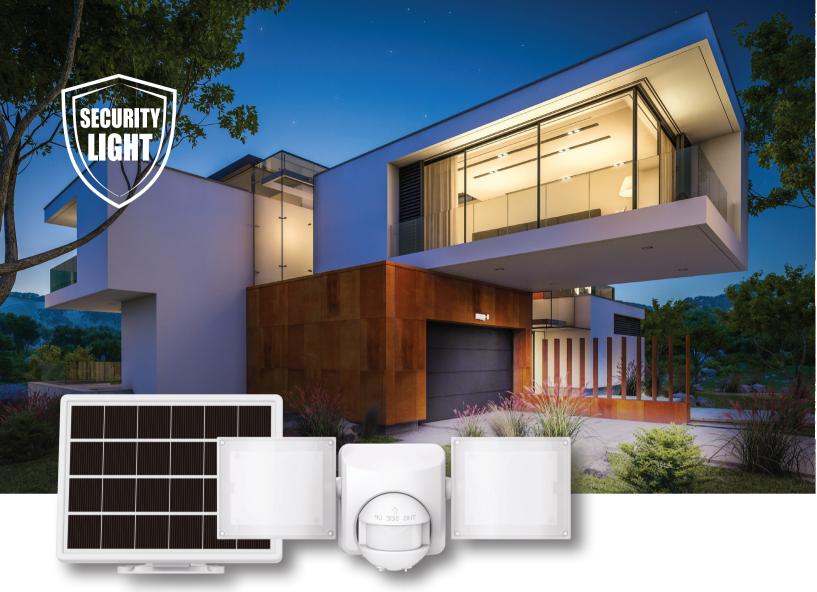

# Outdoor Solar Security Light

energy efficiency I easy Installation

Semi Wide

interior corners

Motion detection for

**Auto re-set Manual Override or** re-set by flipping the switch within 3" Narrow Motion detection for interior corners

- Initial charge is suggested for 2-3 days.
- After fully charged, light can be used for 90 mins. If the time is set for 60 sec, the light can be triggered for 90 times.
- Installs easily with no wiring needed
- Perfect for sheds, barns, decks & pathways
- Provides emergency power in case of storms or other power failures

Solar powered, no need for electricity

Monocrystalline silicon solar panel

Waterproof and weather resistant

Heat resistant to 65° Celsius degrees

180° DETECTION BANGE

SOLAR CHARGED

MOTION ACTIVATION

WET LOCATION

## **180° Motion Sensor Twin Head Solar Powered LED Floodlight**LJC-SLCXX-S-V4

LJU-3LUAA-3-V2

- 650 lumens
- 6 in. x 8 in. amorphous solar panel with 16 ft. cord
- Durable polycarbonate housing suitable for wet
- locations
- One-handed adjustments to fixture head and
- motion sensor possible
- UV stable polycarbonate lens
- Suitable for wall or eave mounting
- Replaceable Li-ion battery
- Frosted lens for even light

#### 180° Motion Sensor Twin Head Solar Powered LED Floodlight

LJC-SLCXX-S-V4

- 650 lumens
- 6 in. x 8 in. amorphous solar panel with 16 ft. cord
- Durable polycarbonate housing suitable for wet
- locations
- One-handed adjustments to fixture head and
- motion sensor possible
- UV stable polycarbonate lens
- Suitable for wall or eave mounting
- Replaceable Li-ion battery
- Frosted lens for even light

## **180° Motion Sensor Twin Head Solar Powered LED Floodlight**LJC-SLCXX-S-V4

- 650 lumens
- 6 in. x 8 in. amorphous solar panel with 16 ft. cord
- Durable polycarbonate housing suitable for wet locations
- One-handed adjustments to fixture head and motion sensor possible
- UV stable polycarbonate lens
- Suitable for wall or eave mounting
- Replaceable Li-ion battery
- Frosted lens for even light

#### 180° Motion Sensor Twin Head Solar Powered LED Floodlight

LJC-SLCXX-S-V3

- Motion sensor detects motion 180° up to 70 ft.
- 1000 lumens
- 6 in. x 8 in. solar panel for maximum charging power with 16 ft. cord
- Adjustable time setting for 1 to 3 minutes
- Integral light sensor prevents light from turning ON during the daytime
- Li-ion rechargeable battery

#### 180° Motion Sensor Twin Head Solar Powered LED Floodlight LJC-SLCXX-S-V1

- Motion sensor detects motion 180° up to 70 ft.
- 520 lumens
- 6 in. x 8 in. solar panel for maximum charging power with 16 ft. cord
- Adjustable time setting for 1 to 3 minutes
- Operates as a single or twin head
- Integral light sensor prevents light from turning ON during the daytime
- Integral Li-ion rechargeable battery pack

#### 120° Motion Sensor Solar Powered LED Floodlight

LJC-SLCXX-S-V2

- Motion sensor detects motion 120° up to 25 ft.
- 300 lumens
- Integrated Li-ion batteries provide up to 60 min. running time
- Easy installation with mounting bracket for portable/ emergency use
- Integral polycrystalline solar panel, no wiring necessary
- Auto 1 minute fixed time setting