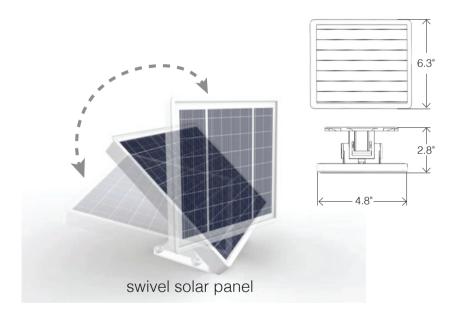

## **180° Motion Sensor Twin Head Solar Powered LED Floodlight**LJC-SLCXX-S-V4

LJU-3LUAA-3-V2

- 650 lumens
- 6 in. x 8 in. amorphous solar panel with 16 ft. cord
- Durable polycarbonate housing suitable for wet
- locations
- One-handed adjustments to fixture head and
- motion sensor possible
- UV stable polycarbonate lens
- Suitable for wall or eave mounting
- Replaceable Li-ion battery
- Frosted lens for even light

#### 180° Motion Sensor Twin Head Solar Powered LED Floodlight

LJC-SLCXX-S-V4

- 650 lumens
- 6 in. x 8 in. amorphous solar panel with 16 ft. cord
- Durable polycarbonate housing suitable for wet
- locations
- One-handed adjustments to fixture head and
- motion sensor possible
- UV stable polycarbonate lens
- Suitable for wall or eave mounting
- Replaceable Li-ion battery
- Frosted lens for even light

## **180° Motion Sensor Twin Head Solar Powered LED Floodlight**LJC-SLCXX-S-V4

- 650 lumens
- 6 in. x 8 in. amorphous solar panel with 16 ft. cord
- Durable polycarbonate housing suitable for wet locations
- One-handed adjustments to fixture head and motion sensor possible
- UV stable polycarbonate lens
- Suitable for wall or eave mounting
- Replaceable Li-ion battery
- Frosted lens for even light