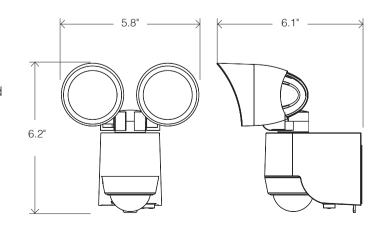

## **180° Motion Sensor Twin Head Solar Powered LED Floodlight**LJC-SLCXX-S-V4

LJU-3LUAA-3-V2

- 650 lumens
- 6 in. x 8 in. amorphous solar panel with 16 ft. cord
- Durable polycarbonate housing suitable for wet
- locations
- One-handed adjustments to fixture head and
- motion sensor possible
- UV stable polycarbonate lens
- Suitable for wall or eave mounting
- Replaceable Li-ion battery
- Frosted lens for even light

#### 180° Motion Sensor Twin Head Solar Powered LED Floodlight

LJC-SLCXX-S-V4

- 650 lumens
- 6 in. x 8 in. amorphous solar panel with 16 ft. cord
- Durable polycarbonate housing suitable for wet
- locations
- One-handed adjustments to fixture head and
- motion sensor possible
- UV stable polycarbonate lens
- Suitable for wall or eave mounting
- Replaceable Li-ion battery
- Frosted lens for even light

## **180° Motion Sensor Twin Head Solar Powered LED Floodlight**LJC-SLCXX-S-V4

- 650 lumens
- 6 in. x 8 in. amorphous solar panel with 16 ft. cord
- Durable polycarbonate housing suitable for wet locations
- One-handed adjustments to fixture head and motion sensor possible
- UV stable polycarbonate lens
- Suitable for wall or eave mounting
- Replaceable Li-ion battery
- Frosted lens for even light