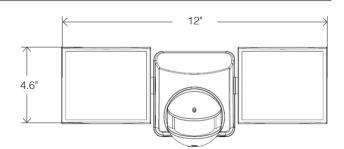

## **180° Motion Sensor Twin Head Solar Powered LED Floodlight**LJC-SLCXX-S-V4

LJU-3LUAA-3-V2

- 650 lumens
- 6 in. x 8 in. amorphous solar panel with 16 ft. cord
- Durable polycarbonate housing suitable for wet
- locations
- One-handed adjustments to fixture head and
- motion sensor possible
- UV stable polycarbonate lens
- Suitable for wall or eave mounting
- Replaceable Li-ion battery
- Frosted lens for even light

#### 180° Motion Sensor Twin Head Solar Powered LED Floodlight

LJC-SLCXX-S-V4

- 650 lumens
- 6 in. x 8 in. amorphous solar panel with 16 ft. cord
- Durable polycarbonate housing suitable for wet
- locations
- One-handed adjustments to fixture head and
- motion sensor possible
- UV stable polycarbonate lens
- Suitable for wall or eave mounting
- Replaceable Li-ion battery
- Frosted lens for even light

## **180° Motion Sensor Twin Head Solar Powered LED Floodlight**LJC-SLCXX-S-V4

- 650 lumens
- 6 in. x 8 in. amorphous solar panel with 16 ft. cord
- Durable polycarbonate housing suitable for wet locations
- One-handed adjustments to fixture head and motion sensor possible
- UV stable polycarbonate lens
- Suitable for wall or eave mounting
- Replaceable Li-ion battery
- Frosted lens for even light