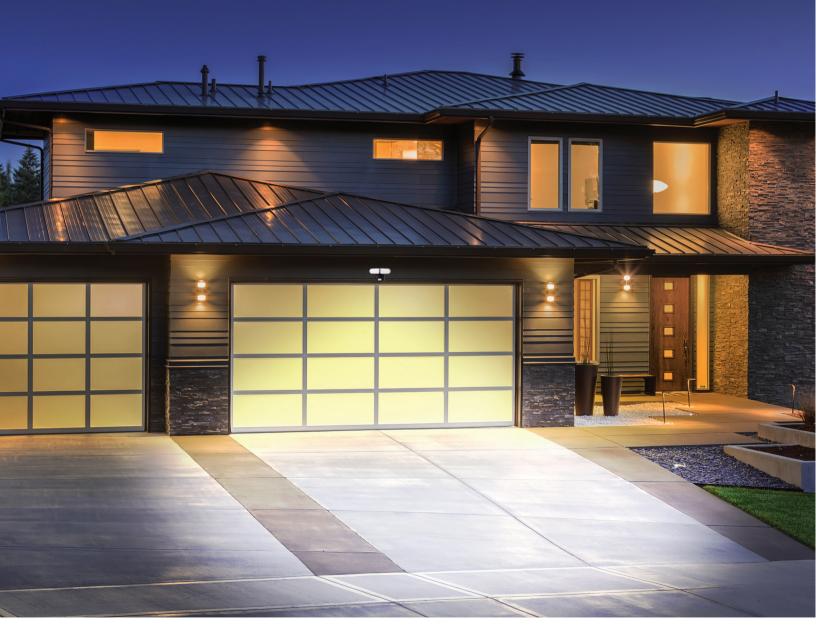

# Outdoor Solar Security Light

energy efficiency I easy Installation







Semi Wide

interior corners

Motion detection for

**Auto re-set Manual Override or** re-set by flipping the switch within 3" Narrow Motion detection for interior corners







- Initial charge is suggested for 2-3 days.
- After fully charged, light can be used for 90 mins. If the time is set for 60 sec, the light can be triggered for 90 times.
- Installs easily with no wiring needed
- Perfect for sheds, barns, decks & pathways
- Provides emergency power in case of storms or other power failures





Solar powered, no need for electricity



Monocrystalline silicon solar panel



Waterproof and weather resistant



Heat resistant to 65° Celsius degrees





180° DETECTION BANGE



SOLAR CHARGED



MOTION ACTIVATION



WET LOCATION



LI-ION BATTERY



1000 LUMEN PACKAGE



16' CORD