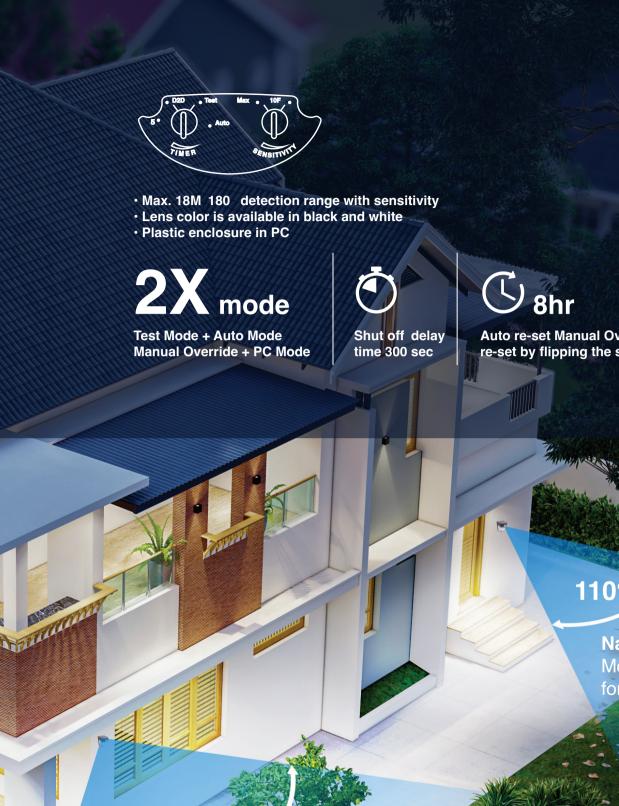

# Outdoor Solar Security Light

energy efficiency I easy Installation

Semi Wide

interior corners

Motion detection for

**Auto re-set Manual Override or** re-set by flipping the switch within 3" Narrow Motion detection for interior corners

- Initial charge is suggested for 2-3 days.
- After fully charged, light can be used for 90 mins. If the time is set for 60 sec, the light can be triggered for 90 times.
- Installs easily with no wiring needed
- Perfect for sheds, barns, decks & pathways
- Provides emergency power in case of storms or other power failures