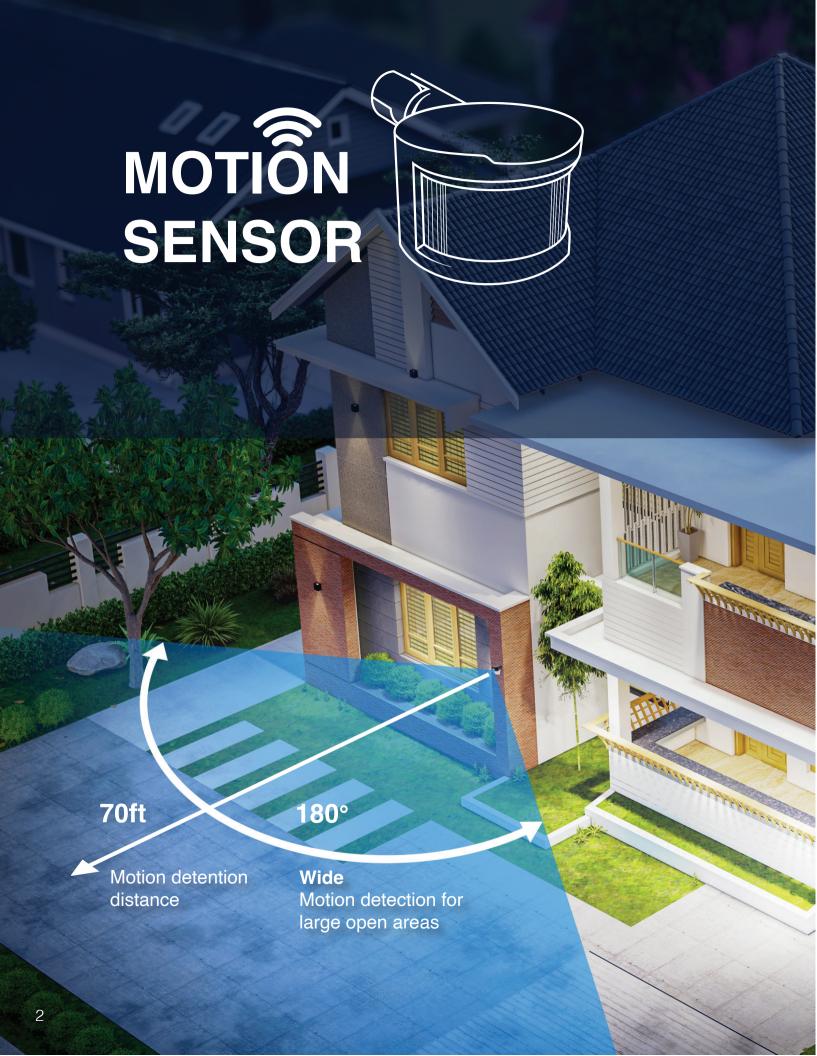

Solar powered, no need for electricity

Monocrystalline silicon solar panel

Waterproof and weather resistant

Heat resistant to 65° Celsius degrees

180° DETECTION BANGE

SOLAR CHARGED

MOTION ACTIVATION

WET LOCATION

#### 180° Motion Sensor Twin Head Solar Powered LED Floodlight

LJC-SLCXX-S-V3

- Motion sensor detects motion 180° up to 70 ft.
- 1000 lumens
- 6 in. x 8 in. solar panel for maximum charging power with 16 ft. cord
- Adjustable time setting for 1 to 3 minutes
- Integral light sensor prevents light from turning ON during the daytime
- Li-ion rechargeable battery