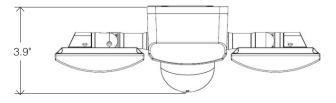

#### 180° Motion Sensor Twin Head Solar Powered LED Floodlight

LJC-SLCXX-S-V3

- Motion sensor detects motion 180° up to 70 ft.
- 1000 lumens
- 6 in. x 8 in. solar panel for maximum charging power with 16 ft. cord
- Adjustable time setting for 1 to 3 minutes
- Integral light sensor prevents light from turning ON during the daytime
- Li-ion rechargeable battery

#### 180° Motion Sensor Twin Head Solar Powered LED Floodlight LJC-SLCXX-S-V1

- Motion sensor detects motion 180° up to 70 ft.
- 520 lumens
- 6 in. x 8 in. solar panel for maximum charging power with 16 ft. cord
- Adjustable time setting for 1 to 3 minutes
- Operates as a single or twin head
- Integral light sensor prevents light from turning ON during the daytime
- Integral Li-ion rechargeable battery pack