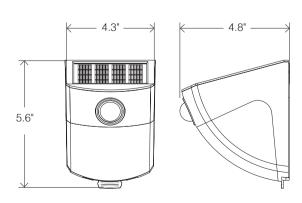

#### 180° Motion Sensor Twin Head Solar Powered LED Floodlight

LJC-SLCXX-S-V3

- Motion sensor detects motion 180° up to 70 ft.
- 1000 lumens
- 6 in. x 8 in. solar panel for maximum charging power with 16 ft. cord
- Adjustable time setting for 1 to 3 minutes
- Integral light sensor prevents light from turning ON during the daytime
- Li-ion rechargeable battery