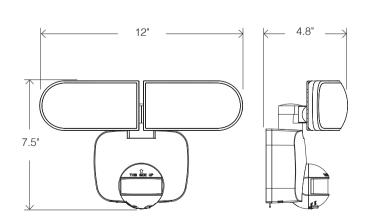

## **180° Motion Sensor Twin Head Solar Powered LED Floodlight**LJC-SLCXX-S-V4

LJU-3LUAA-3-V2

- 650 lumens
- 6 in. x 8 in. amorphous solar panel with 16 ft. cord
- Durable polycarbonate housing suitable for wet
- locations
- One-handed adjustments to fixture head and
- motion sensor possible
- UV stable polycarbonate lens
- Suitable for wall or eave mounting
- Replaceable Li-ion battery
- Frosted lens for even light

#### 180° Motion Sensor Twin Head Solar Powered LED Floodlight

LJC-SLCXX-S-V4

- 650 lumens
- 6 in. x 8 in. amorphous solar panel with 16 ft. cord
- Durable polycarbonate housing suitable for wet
- locations
- One-handed adjustments to fixture head and
- motion sensor possible
- UV stable polycarbonate lens
- Suitable for wall or eave mounting
- Replaceable Li-ion battery
- Frosted lens for even light

## **180° Motion Sensor Twin Head Solar Powered LED Floodlight**LJC-SLCXX-S-V4

- 650 lumens
- 6 in. x 8 in. amorphous solar panel with 16 ft. cord
- Durable polycarbonate housing suitable for wet locations
- One-handed adjustments to fixture head and motion sensor possible
- UV stable polycarbonate lens
- Suitable for wall or eave mounting
- Replaceable Li-ion battery
- Frosted lens for even light