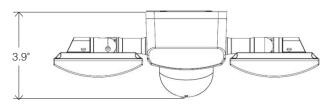

## **180° Motion Sensor Twin Head Solar Powered LED Floodlight**LJC-SLCXX-S-V4

LJU-3LUAA-3-V2

- 650 lumens
- 6 in. x 8 in. amorphous solar panel with 16 ft. cord
- Durable polycarbonate housing suitable for wet
- locations
- One-handed adjustments to fixture head and
- motion sensor possible
- UV stable polycarbonate lens
- Suitable for wall or eave mounting
- Replaceable Li-ion battery
- Frosted lens for even light

#### 180° Motion Sensor Twin Head Solar Powered LED Floodlight

LJC-SLCXX-S-V4

- 650 lumens
- 6 in. x 8 in. amorphous solar panel with 16 ft. cord
- Durable polycarbonate housing suitable for wet
- locations
- One-handed adjustments to fixture head and
- motion sensor possible
- UV stable polycarbonate lens
- Suitable for wall or eave mounting
- Replaceable Li-ion battery
- Frosted lens for even light

## **180° Motion Sensor Twin Head Solar Powered LED Floodlight**LJC-SLCXX-S-V4

- 650 lumens
- 6 in. x 8 in. amorphous solar panel with 16 ft. cord
- Durable polycarbonate housing suitable for wet locations
- One-handed adjustments to fixture head and motion sensor possible
- UV stable polycarbonate lens
- Suitable for wall or eave mounting
- Replaceable Li-ion battery
- Frosted lens for even light