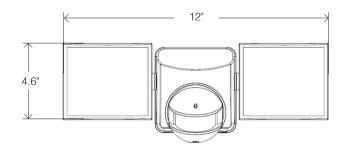

## **180° Motion Sensor Twin Head Solar Powered LED Floodlight**LJC-SLCXX-S-V4

LJU-3LUAA-3-V2

- 650 lumens
- 6 in. x 8 in. amorphous solar panel with 16 ft. cord
- Durable polycarbonate housing suitable for wet
- locations
- One-handed adjustments to fixture head and
- motion sensor possible
- UV stable polycarbonate lens
- Suitable for wall or eave mounting
- Replaceable Li-ion battery
- Frosted lens for even light

#### 180° Motion Sensor Twin Head Solar Powered LED Floodlight

LJC-SLCXX-S-V4

- 650 lumens
- 6 in. x 8 in. amorphous solar panel with 16 ft. cord
- Durable polycarbonate housing suitable for wet
- locations
- One-handed adjustments to fixture head and
- motion sensor possible
- UV stable polycarbonate lens
- Suitable for wall or eave mounting
- Replaceable Li-ion battery
- Frosted lens for even light

## **180° Motion Sensor Twin Head Solar Powered LED Floodlight**LJC-SLCXX-S-V4

- 650 lumens
- 6 in. x 8 in. amorphous solar panel with 16 ft. cord
- Durable polycarbonate housing suitable for wet locations
- One-handed adjustments to fixture head and motion sensor possible
- UV stable polycarbonate lens
- Suitable for wall or eave mounting
- Replaceable Li-ion battery
- Frosted lens for even light